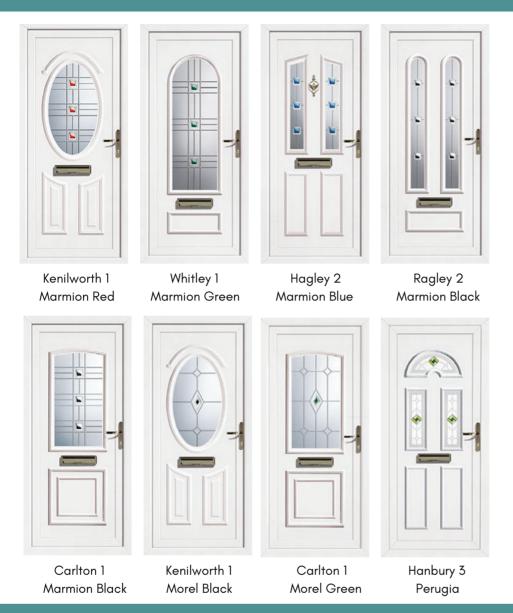

# TRADITIONAL COLLECTION

The Traditional Collection of door panels features a range of vibrant, handmade lead and film designs with many incorporating glass bevel elements to further enhance the aesthetic quality of the door.