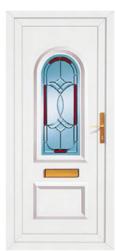

# TRADITIONAL COLLECTION

The Traditional Collection of door panels features a range of vibrant, handmade lead and film designs with many incorporating glass bevel elements to further enhance the aesthetic quality of the door.