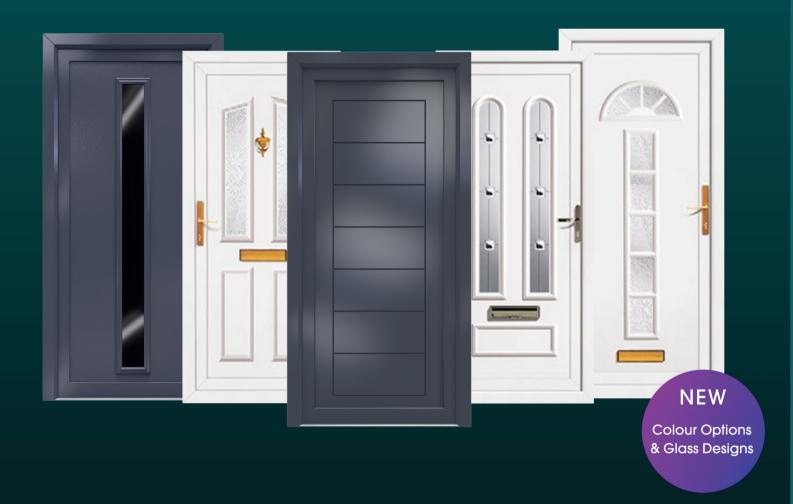

### UPVC PANEL BROCHURE



Create your dream door

# SIGNATURE COLLECTION

The timeless quality of a classic design. The Signature Collection is a range of clean, fresh UPVC door panel designs, suited to both a modern or more traditional home setting.



# TRADITIONAL COLLECTION

The Traditional Collection of door panels features a range of vibrant, handmade lead and film designs with many incorporating glass bevel elements to further enhance the aesthetic quality of the door.



# CRYSTAL BEVEL

The Crystal Bevel Collection is our range of panels incorporating a selection of crystal effect bevels. Each bevel throws a prism of light when they catch the sun, making them great for bright, sunlit entrance halls.





Ragley 2 Olivine



Goodwood 1 Petolite



Burghley 1 Euclase



Winslow 4 Zirconia



Hagley 2 Jet