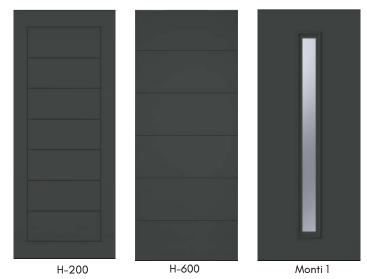

#### **H–SERIES** More designs coming soon. Prices are different to designer collection.

7