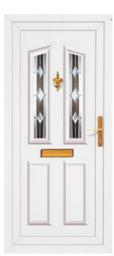

# CRYSTAL BEVEL

The Crystal Bevel Collection is our range of panels incorporating a selection of crystal effect bevels. Each bevel throws a prism of light when they catch the sun, making them great for bright, sunlit entrance halls.