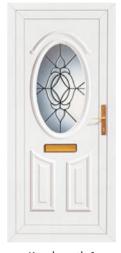

# CRYSTAL BEVEL

The Crystal Bevel Collection is our range of panels incorporating a selection of crystal effect bevels. Each bevel throws a prism of light when they catch the sun, making them great for bright, sunlit entrance halls.