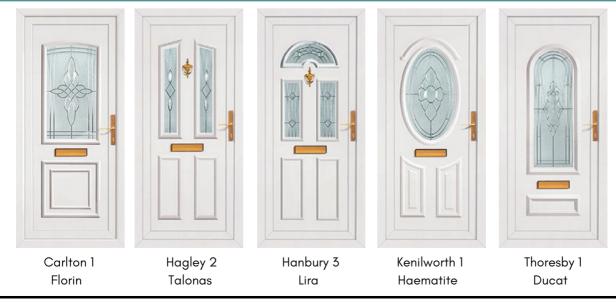

# SIGNATURE COLLECTION

The timeless quality of a classic design. The Signature Collection is a range of clean, fresh UPVC door panel designs, suited to both a modern or more traditional home setting.