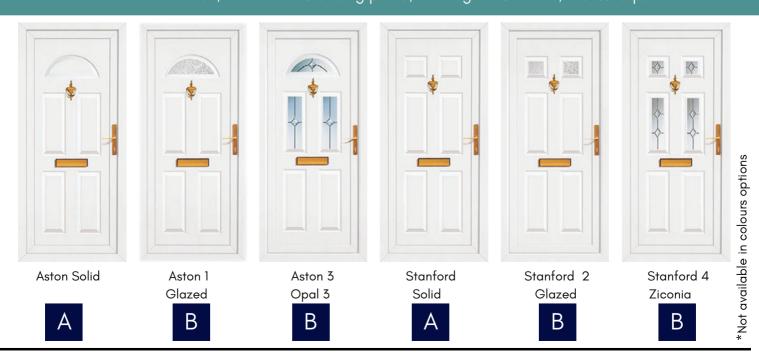

### TRIPLE GLAZED

Outstanding quality. The triple glazed collection give you not only added security and peace of mind but also increased efficiency and energy savings.