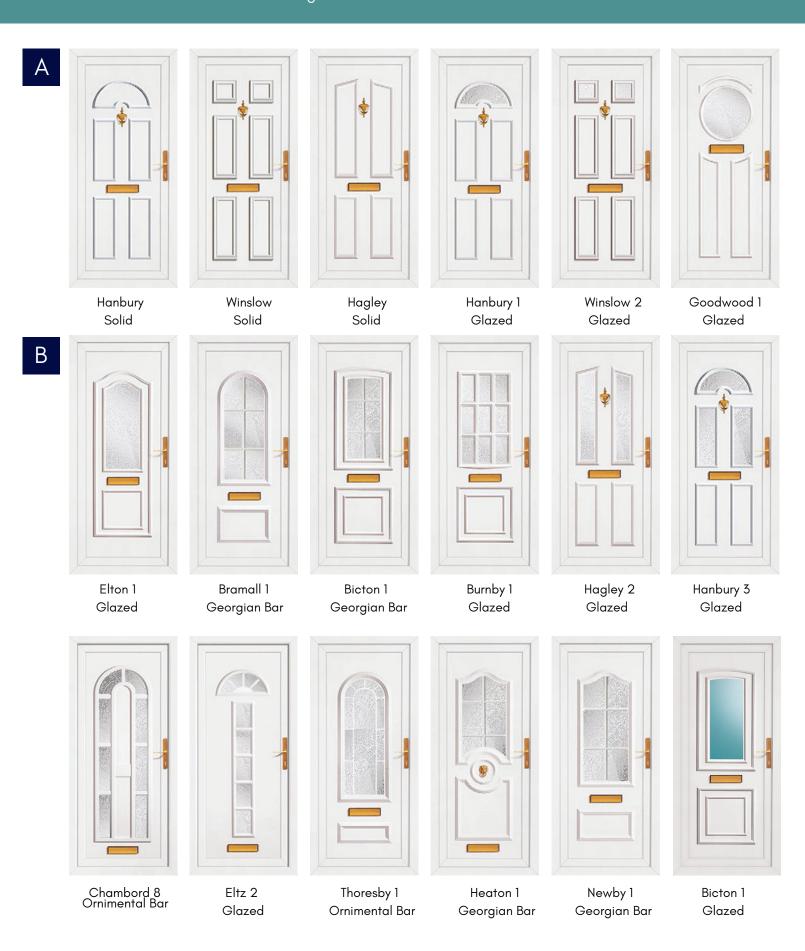

# SIGNATURE COLLECTION

The timeless quality of a classic design. The Signature Collection is a range of clean, fresh UPVC door panel designs, suited to both a modern or more traditional home setting.