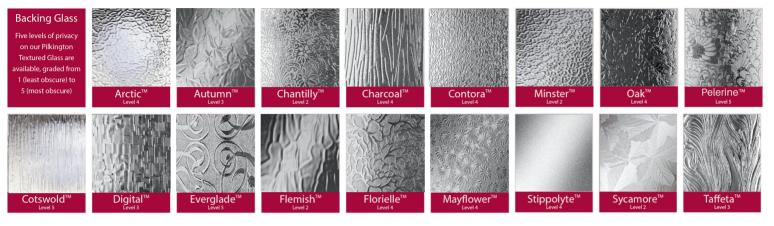

#### **CLASSIC OPAQUE**



### INVERTED COLLECTION

The Inverted Collection is a range of UPVC door panels that use an inverted vacuum mould during manufacture. The profile contours are inverted into the panel face, rather than standing proud, offering a distinctive, recessed panel contour



#### DESIGNER COLLECTION

The Designer Collection is a desirable range of modern living PVCu panel designs incorporating optional stainless steel glazing trims complimented with clean, architectural sandblasted glass.

\*Stainless Steel Trims Will Incur a Surcharge



#### **H–SERIES** More designs coming soon. Prices are different to designer collection.



7

#### **COLOUR OPTIONS**





RAL 8022









Agate Grey

RAL 7016

Chartwell RAL6021

RAL 9001

RAL3011

Irish Oak

#### **BACKING GLASS**



Also available in satin & sandblasted.

#### PREMIUM BACKING GLASS



### **ACCESSORIES**



Gold











Rose Gold - Sweet Only



Rose Gold

Premium

Standard

Sweet Square

Sweet - Polished Gold, Polished Chrome, Black, White & Rose Gold. Sweet Letterplates - 20-year corrosion and mechanical guarantee\*

**SECURITY** 



Panels can be manufactured with 4mm, 9mm or Solid MDF cores for added security. Surcharges apply. Please ask for full details.



### FLAT, CONSERVATORY. QUARTER & SIDE PANELS

White Only White Only PACK OF 3 PACK OF 3 Designed to compliment our range of door panels, we also produce an 690mm extensive range of half, quarter and conservatory sheet panels. **FENTON** CHARTWELL 900mm 900mm PACK OF 3 **INVERTED** 944mm 950mm NEWARK MELBOURNE **HAREWOOD** HOUGHTON 800mm