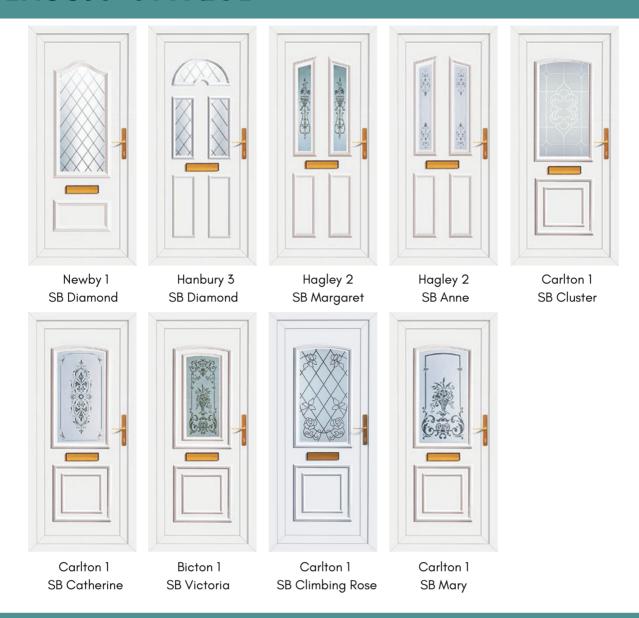

# TRADITIONAL COLLECTION

The Traditional Collection of door panels features a range of vibrant, handmade lead and film designs with many incorporating glass bevel elements to further enhance the aesthetic quality of the door.