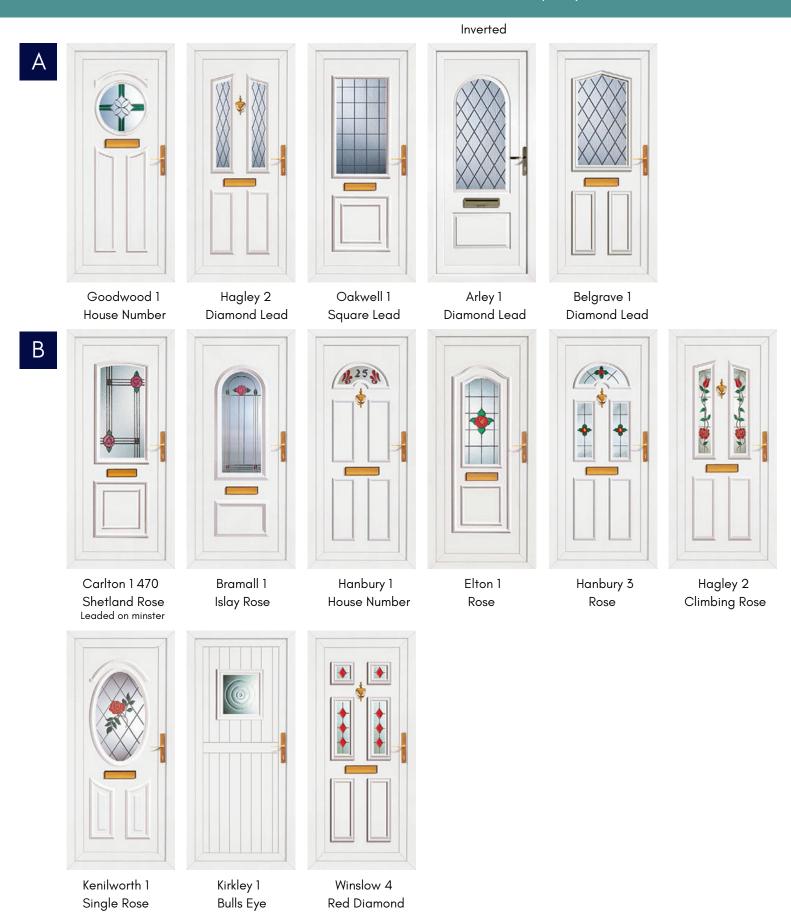

### INVERTED COLLECTION

The Inverted Collection is a range of UPVC door panels that use an inverted vacuum mould during manufacture. The profile contours are inverted into the panel face, rather than standing proud, offering a distinctive, recessed panel contour