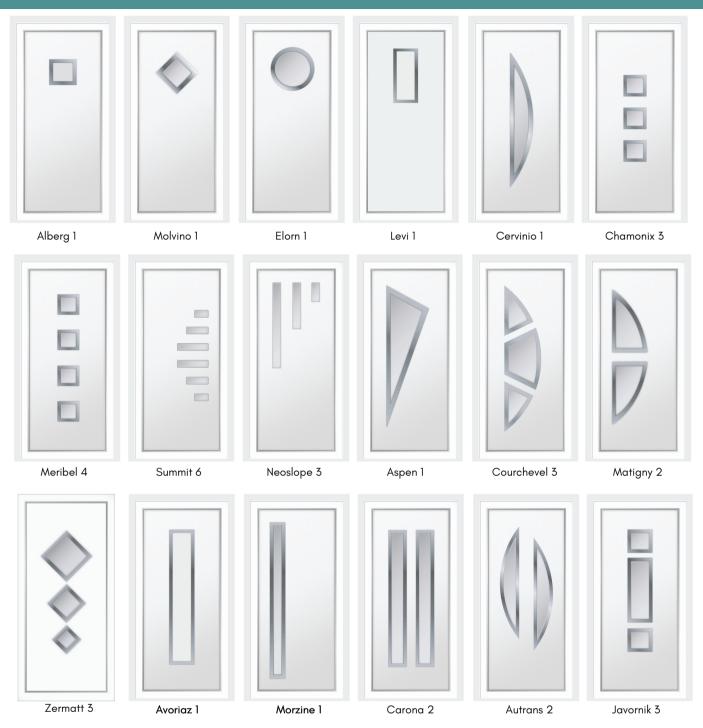

#### DESIGNER COLLECTION

The Designer Collection is a desirable range of modern living PVCu panel designs incorporating optional stainless steel glazing trims complimented with clean, architectural sandblasted glass.