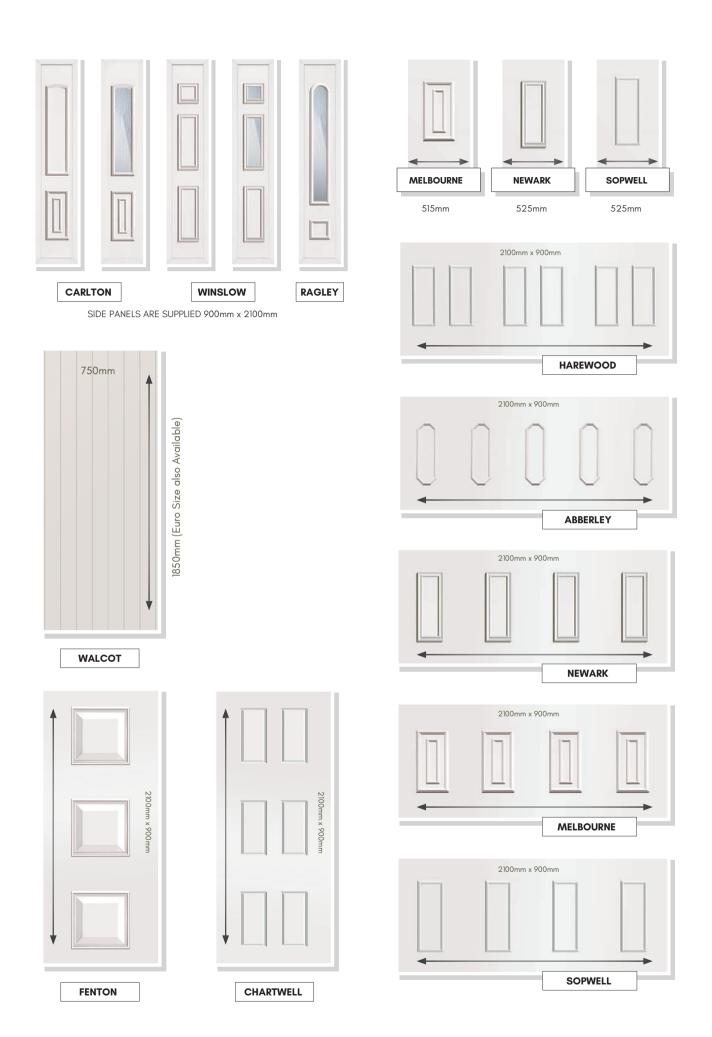

### FLAT, CONSERVATORY. QUARTER & SIDE PANELS

White Only White Only PACK OF 3 PACK OF 3 Designed to compliment our range of door panels, we also produce an 690mm extensive range of half, quarter and conservatory sheet panels. **FENTON** CHARTWELL 900mm 900mm PACK OF 3 **INVERTED** 944mm 950mm NEWARK MELBOURNE **HAREWOOD** HOUGHTON 800mm 800mm 800mm 680mm **BERRINGTON COBHAM** LEITH 950mm 950mm 950mm **BURTON FARNBOROUGH** SHIPTON SUDBURY 800mm 800mm 800mm 800mm