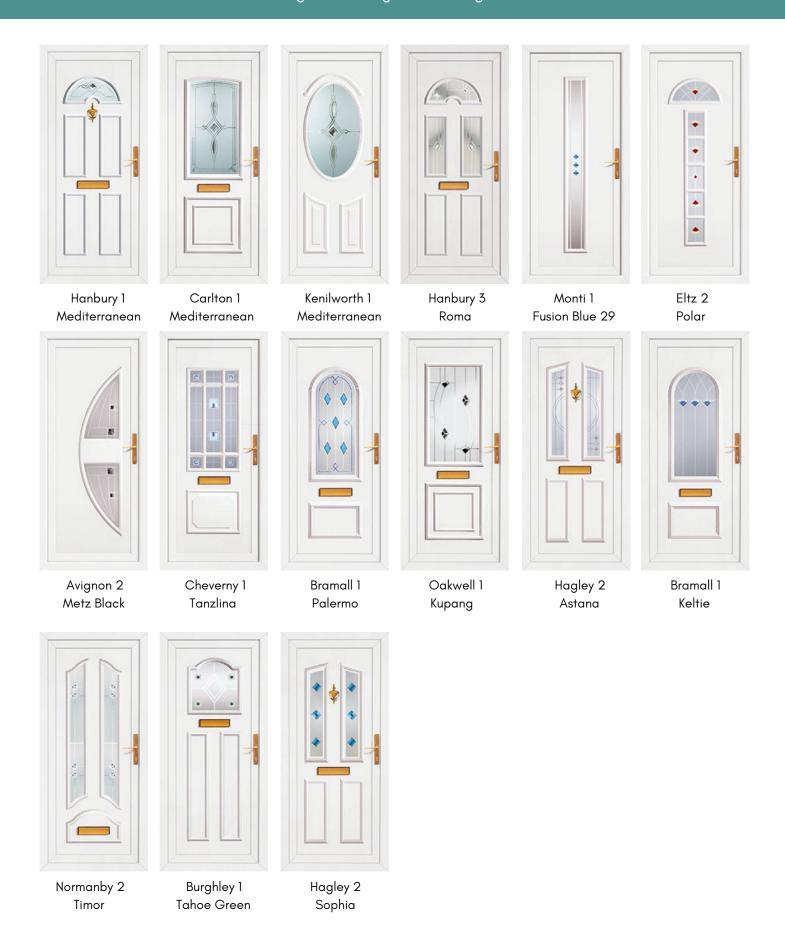

# TRADITIONAL COLLECTION

The Traditional Collection of door panels features a range of vibrant, handmade lead and film designs with many incorporating glass bevel elements to further enhance the aesthetic quality of the door.