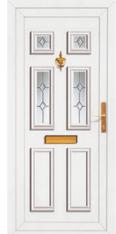

# CRYSTAL BEVEL

The Crystal Bevel Collection is our range of panels incorporating a selection of crystal effect bevels. Each bevel throws a prism of light when they catch the sun, making them great for bright, sunlit entrance halls.